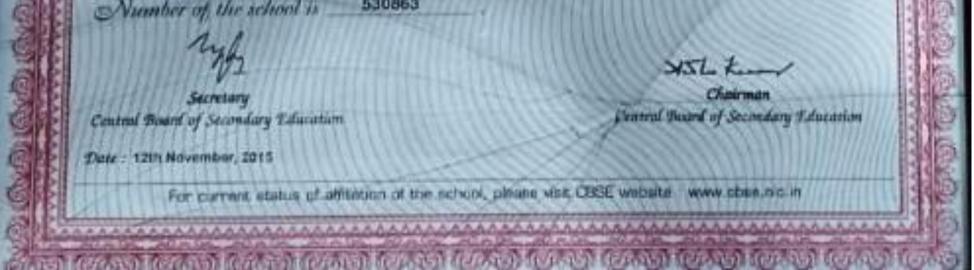

### **B: DOCUMENTS AND INFORMATION:**

1. COPIES OF AFFILIATION/UPGRATATION LETTER AND RECENT EXTENSION OF AFFILIATION, IF ANY

माध्यमिक शिक्षा ब क्रेन जिहार, दिल्ली - 110 002, भारत ALCONO / सबद्धता प्रमाण - पत्र 2000 हीएवी सेन्टेनरी पब्लिक स्कूल, निलोखरी, प्लॉट स. 9.10, पुरानी यह प्रमाणित किया जाता है कि ग्रेन मार्जेट के पास, निलोखरी, जिला करनात, हरियाणा-132117 एवं वरिष्ट माध्यमिक (कक्षा-12) रतर तक की परीक्षाओं के लिए केन्द्रीय माध्यमिक शिक्षा बोर्ड, दिल्ली से अस्थायी रूप से संबद्धता प्राप्त है तथा इस विद्यालय की संबद्धता संख्या 530863 XSL X अत्यास केन्द्रीय माध्यमिक शिक्षा बोर्ड कन्द्रीय माध्यमिक शिक्षा बोर्ड विनाक 112 नवबर 2015 forment of storage of entroys feeld wave do live paper and all devest a www.eben.vin.in to an availant and it Central Board of Secondary Educ PREET VIHAR, DELHI - 110 092, INDIA 5 5 I Ø Ø V This is to certify that DAV CENTENARY PUBLIC SCHOOL, PLOT NO 9,10 NEAR OLD GRAIN MARKET. NILOKHERI, DISTT KARNAL, HARYANA-132117 is menisionally affiliated with Central Board of Secondary Education, Delhi for Secondary (Class-X) and Senior Secondary (Class-XII) Level Examinations of the Board and the Affiliation 530863

## 4. COPIES OF RECOGNITION CERTIFICATEUNDER RTE

केन्द्रीय माध्यमिक शिक्षा ब प्रीत जिहार, हिस्सी - 110 002, भारत PAISING / सबद्धता प्रमाण - पत्र SUDD. यह प्रमाणित किया जाता है कि रहियों सेन्ट्रेनरी पब्लियां स्कूल, निलोखरी, प्लॉट स. ७.१०, पुरानी ग्रेन मार्जेट के पास, निलोखरी, जिला करनाल, हरियाणा-132117 बोर्ड की माध्यमिक (कक्षा-10) एवं वरिष्ट माध्यमिक (कक्षा-12) रतर तक की परीक्षाओं के लिए केन्द्रीय माध्यमिक शिक्षा बोर्ड, चिल्ली से अस्थायी रूप से संबद्धता प्राप्त है तथा इस विद्यालय की संबद्धता संख्या 530863 XSL 1 30716 कन्द्रीय माध्यमिक शिक्षा बोर्ड केन्द्रीय माध्यमिक लिखा बोर्ड विनाक 1 12 नवंबर 2015 formers of storers of mires feeld wave do for your and all devest a www.eben.vin is an availant and it Central Board of Secondary Edu PREET VIHAR, DELHI - 110 092, INDIA 5 5 8 8 M M M M M M This is to certify that DAV CENTENARY PUBLIC SCHOOL, PLOT NO 9,10 NEAR OLD GRAIN MARKET. NILOKHERI, DISTT KARNAL, HARYANA-132117 is menisionally affiliated with Central Roard of Secondary Education, Delhi for Secondary (Class-X) and Senior Secondary (Class-XII) Level Examinations of the Board and the Affiliation 530863